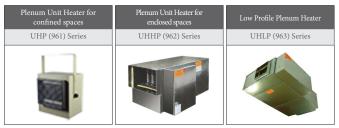

| 236 Series                             | 254 Series                |
| COMMENT OF THE PARTY OF THE PAR |                                        |                           |

### **Fan Forced Unit Heaters**





### **Wall Heaters**



| Register Wall Heater | Cabinet Unit Heater | Small Wall Heater |
|----------------------|---------------------|-------------------|
| WRI (930) Series     | CUI (922) Series    | WCZ (950) Series  |
|                      |                     |                   |

### **Plenum Heaters**





## **COMMERCIAL PRODUCTS**

### **Ceiling Heaters**



#### **Floor Heaters**



### **Radiant Heaters**





### **Heat Trace**



#### **Baseboard and Convector Heaters**







#### **Controls**

| SCR | Step Controller | Thermostats |
|-----|-----------------|-------------|
|     |                 |             |