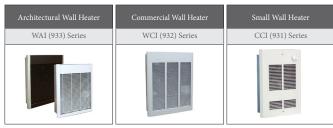

### **Wall Heaters**

| Register Wall Heater | Cabinet Unit Heater | Small Wall Heater |
|----------------------|---------------------|-------------------|
| WRI (930) Series     | CUI (922) Series    | WCZ (950) Series  |
|                      |                     |                   |