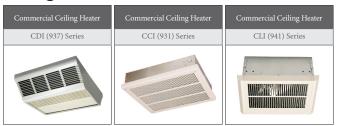

| 236 Series                             | 254 Series                |
| COMMENT OF THE PARTY OF THE PAR |                                        |                           |

### **Fan Forced Unit Heaters**





### **Wall Heaters**



| Register Wall Heater | Cabinet Unit Heater | Small Wall Heater |
|----------------------|---------------------|-------------------|
| WRI (930) Series     | CUI (922) Series    | WCZ (950) Series  |
|                      |                     |                   |

### **Plenum Heaters**





## **COMMERCIAL PRODUCTS**

### **Ceiling Heaters**



#### **Floor Heaters**



### **Radiant Heaters**





### **Heat Trace**



#### **Baseboard and Convector Heaters**







#### **Controls**

| SCR | Step Controller | Thermostats |
|-----|-----------------|-------------|
|     |                 |             |