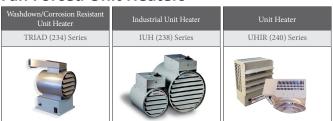

| 236 Series                             | 254 Series                |
| COMMENT OF THE PARTY OF THE PAR |                                        |                           |

### **Fan Forced Unit Heaters**





### **Wall Heaters**



| Register Wall Heater | Cabinet Unit Heater | Small Wall Heater |
|----------------------|---------------------|-------------------|
| WRI (930) Series     | CUI (922) Series    | WCZ (950) Series  |
|                      |                     |                   |

### **Plenum Heaters**





## **COMMERCIAL PRODUCTS**

### **Ceiling Heaters**



#### **Floor Heaters**



### **Radiant Heaters**





### **Heat Trace**



#### **Baseboard and Convector Heaters**







#### **Controls**

| SCR | Step Controller | Thermostats |
|-----|-----------------|-------------|
|     |                 |             |