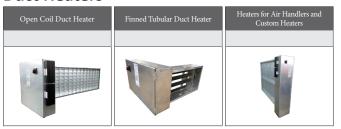

#### **Duct Heaters**

| Open Coil Heater with round duct transitions | Outdoor UL listed 3R |
|----------------------------------------------|----------------------|
|                                              |                      |