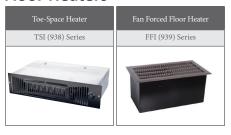

| 236 Series                             | 254 Series                |
| COMMENT OF THE PARTY OF THE PAR |                                        |                           |

### **Fan Forced Unit Heaters**





### **Wall Heaters**



| Register Wall Heater | Cabinet Unit Heater | Small Wall Heater |
|----------------------|---------------------|-------------------|
| WRI (930) Series     | CUI (922) Series    | WCZ (950) Series  |
|                      |                     |                   |

### **Plenum Heaters**





## **COMMERCIAL PRODUCTS**

### **Ceiling Heaters**



#### **Floor Heaters**



### **Radiant Heaters**





### **Heat Trace**



#### **Baseboard and Convector Heaters**







#### **Controls**

| SCR | Step Controller | Thermostats |
|-----|-----------------|-------------|
|     |                 |             |