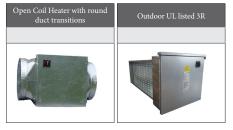

#### **Duct Heaters**

| Open Coil Duct Heater | Finned Tubular Duct Heater | Heaters for Air Handlers and<br>Custom Heaters |
|-----------------------|----------------------------|------------------------------------------------|
|                       |                            | <b>V</b>                                       |