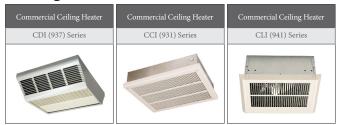

|                        |
|                            | Ū.                                 |                        |

### **Explosion-proof Unit Heaters**



#### Wall Heaters

| Architectural Wall Heater | Commercial Wall Heater | Wall Heater          |
|---------------------------|------------------------|----------------------|
| WAI (933) Series          | WCI (932) Series       | CCI (931) Series     |
|                           |                        |                      |
| Register Wall Heater      | Cabinet Unit Heater    | Register Wall Heater |
| WRI (930) Series          | CUI (922) Series       | WCZ (950) Series     |
|                           | REFERENCE.             |                      |



# **COMMERCIAL PRODUCTS**

#### **Ceiling Heaters**



### **Floor Heaters**



#### **Radiant Heaters**





## Heat Trace



### Industrial Steel Sill-Height General Compact Baseboard Heater Architectural Aluminum Sill-Height Flat Top Convector Conv BCI (906) Series BBI (903) Series BISI/BII (905/907) Series Commercial Steel Slope-Top Commercial Steel High Watt Density Sill-Height Convector BASI (908) Series BAI/BAPI (909/911) Series LBAI/LBAPI (912/913) Series Mini Architectural Aluminum Draft Barrier Architectural Aluminum High Watt Density Draft Barrier BMI (914) Series BHI (916) Series

#### Controls



# **Baseboard and Convector Heaters**