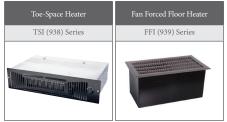

|
|                            | Ū.                                 |                        |

### **Explosion-proof Unit Heaters**



#### Wall Heaters

| Architectural Wall Heater | Commercial Wall Heater | Wall Heater          |
|---------------------------|------------------------|----------------------|
| WAI (933) Series          | WCI (932) Series       | CCI (931) Series     |
|                           |                        |                      |
| Register Wall Heater      | Cabinet Unit Heater    | Register Wall Heater |
| WRI (930) Series          | CUI (922) Series       | WCZ (950) Series     |
|                           | REFERENCE.             |                      |



# **COMMERCIAL PRODUCTS**

#### **Ceiling Heaters**



### **Floor Heaters**



#### **Radiant Heaters**





## Heat Trace



### Industrial Steel Sill-Height General Compact Baseboard Heater Architectural Aluminum Sill-Height Flat Top Convector Conv BCI (906) Series BBI (903) Series BISI/BII (905/907) Series Commercial Steel Slope-Top Commercial Steel High Watt Density Sill-Height Convector BASI (908) Series BAI/BAPI (909/911) Series LBAI/LBAPI (912/913) Series Mini Architectural Aluminum Draft Barrier Architectural Aluminum High Watt Density Draft Barrier BMI (914) Series BHI (916) Series

#### Controls



# **Baseboard and Convector Heaters**