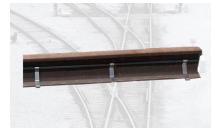

# Track switch heater Rail Clips

### **Standard Features**

- 304 SST
- 16 gauge
- 1 inch wide
- Spring design for tightness to rail

Element - Flat or Round

Our products do more in a wide range of applications. Expect **More.**