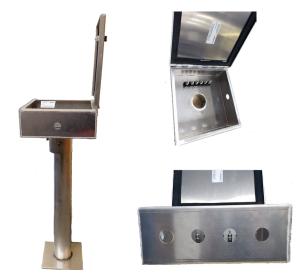

### Distribution Box with Stand

#### Standard Features

- SST or Aluminum construction
- 6 conduit holes pre-punched
- Nema 4X Housing
- Lockable Lid
- 12 x 12 x 6 inch distribution housing
- Adjustable direction of housing box on stand
- 6 pole terminal strip installed

## **Optional Features**

• 90 degree connectors